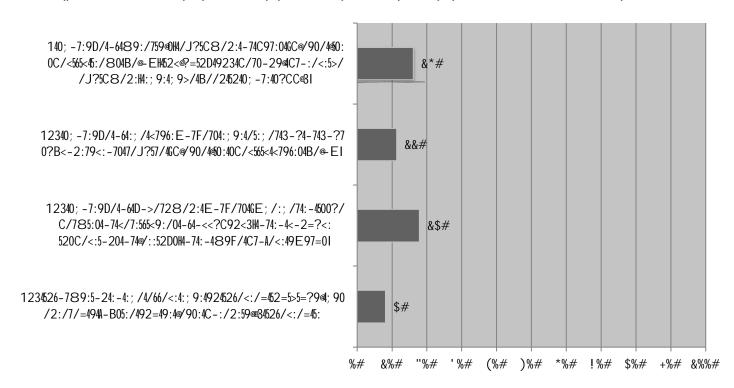

## ! "#\$%&' ()\*"+) (),&-. -/&' ()\*"+) ()&0\$12(3&4"1&8) "5(&67()#2"+)/&8(19(+#\$:()&\$1(&;\$)(3&"+&1()\*"+)()&#"&(\$9<& 67()#2"+&\$+3&5\$=&+"#&)75&#"&>...&37(&#"&1"7+32+:/&

&

! "#\$%&#%' (#) \* ' +, -#. )/+, ' O+' 1#%. +' 2(#), #) 33424%5#64, +21+6#() 7#1) #8%51#), #6+5%(#\*), 9#)' #%' (#:,);+21&#18%1#%, +#+418+, # %214/+#), #+<: +21+6#1) #&1%, 1#\* 4184' #18+#' +<1#=>#6%(&?#@+&:)' &+&A#B>B"#