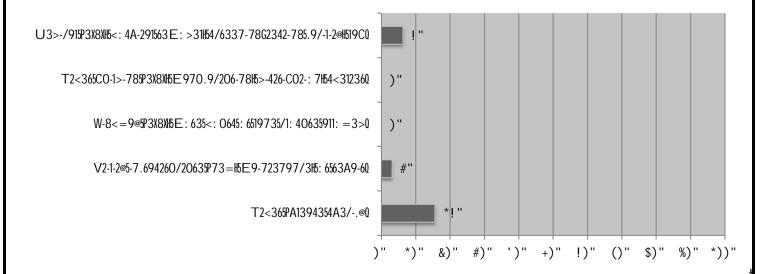

 $! L"\#T 6\&+\#" () \#5\&-7X/\&\%7 (\%: \#^*(+5,\%)^*,0(+\#8 (\%; E\#4 (\#' ()\#(/\&\%2,\&\#25\#2\#)+0(+\#^*(+,\%2^*,(\%\#42+\#(/\&+X56 (/\#^*(+,\%2^*,(\%D\#2+\#3/2))))))))))$ 