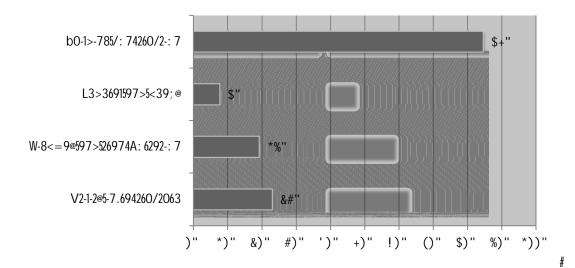

! @ "#T 62, #0: /2\*, E#7#2+' E#625#, 6&#/2+4&: 0\*#624#(+#'())#, %2B&-#C) 41&, #/(-0\*0&5D#9: 2%; #2--#, 62, #2//-' <#2 > &5/(+5&5=#?@'#)

! I "#M-&25&#0+40\*2, &#860\*6#(7#,6&#7(--(80+1#,'/&5#(7#\*(+5,%)\*,0(+#/%(3&\*,5#'()%#70%: #/&%7(%: 5#9: 2%; #2--#,62,# 2//-'<=#>&5/(+5&5=#@N"#