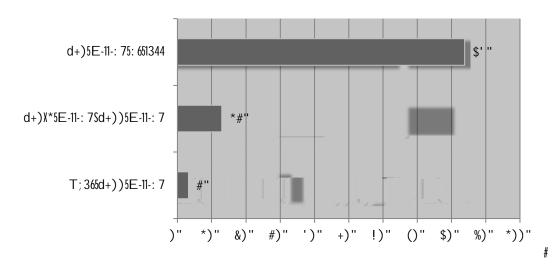

R"#M-&25&#5&-&\*,#,6&#/%(3&\*,#,'/&5#'()#C&12+#8(%;0+1#(+#25#2#%&5)-,#(7#,6&#/2+4&:0\*=#>&5/(+5&5=#R"#

!!"#J7#V(+1%&55#,2; &5#7)%,6&%#2\*,0(+#,(#244%&55#,6&#&\*(+(: 0\*#72--(),#7%(: #,6&#\*(%(+2B0%)5E#860\*6#(7#,6&5&# : &25)%&5#8()-4#C&#6&-/7)-#,(#'()%#C)50+&55D#9: 2%;#2--#,62,#2//-'<#>-&5/(+5&5=#@L"#