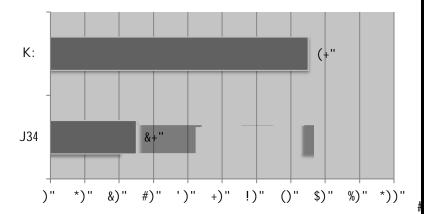

! @ "#T 62, #0: /2\*, E#7#2+' E#625#, 6&#/2+4&: 0\*#624#(+#'())#, %2B&-#C) 41&, #/(-0\*0&5D#9: 2%; #2--#, 62, #2//-' <#2 > &5/(+5&5=#?@'#)

! I "#M-&25&#0+40\*2, &#860\*6#(7#,6&#7(--(80+1#,'/&5#(7#\*(+5,%)\*,0(+#/%(3&\*,5#'()%#70%: #/&%7(%: 5#9: 2%; #2--#,62,# 2//-'<=#>&5/(+5&5=#@N"#