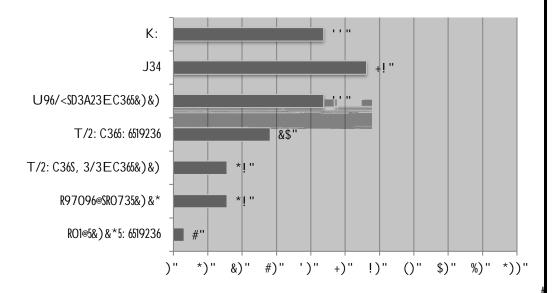

R"#M-&25&#5&-&\*,#,6&#/%(3&\*,#,'/&5#'()#C&12+#8(%;0+1#(+#25#2#%&5)-,#(7#,6&#/2+4&:0\*=#>&5/(+5&5=#R"#

!!"#J7#V(+1%&55#,2; &5#7)%,6&%#2\*,0(+#,(#244%&55#,6&#&\*(+(: 0\*#72--(),#7%(: #,6&#\*(%(+2B0%)5E#860\*6#(7#,6&5&# : &25)%&5#8()-4#C&#6&-/7)-#,(#'()%#C)50+&55D#9: 2%;#2--#,62,#2//-'<#>-&5/(+5&5=#@L"#