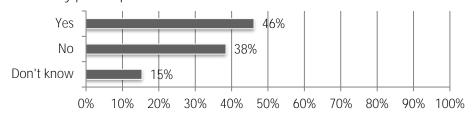

25. Does your firm currently have a formal IT plan that support your business objectives?

26. What are your firm's biggest IT challenges? (mark all that apply)

27. What best describes your firm:

28. When you self-perform construction work, do you operate as a union contractor or an open-shop contractor?