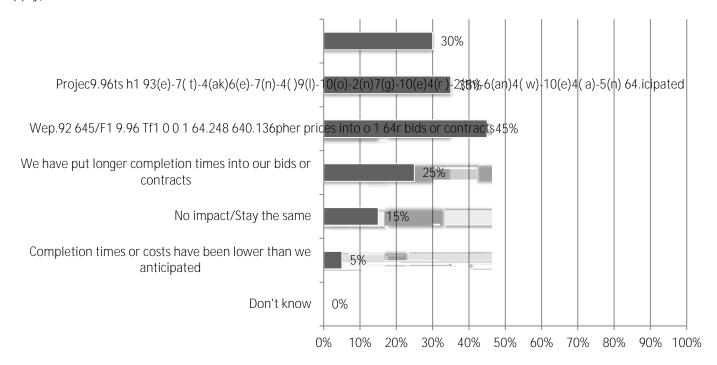

7. If your firm is experiencing staffing challenges, how would you describe the impact on your projects? (mark all that apply)

8. Has your firm adopted or increased use of the following to replace workers or skills? (mark all that apply)