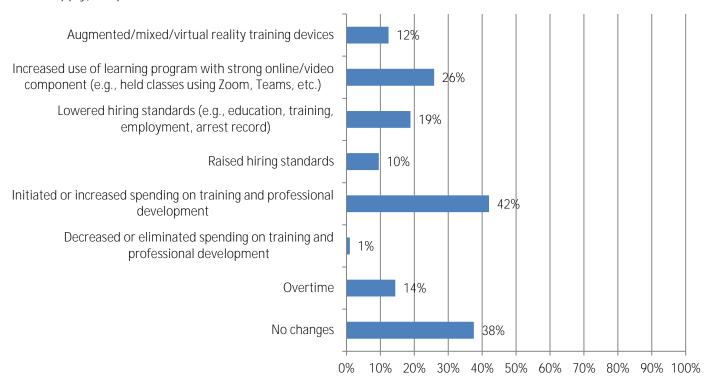

3. Describe your difficulty in filling open positions: Responses: 931 Salaried; 934 Craft

7. If you are having

9. Has your firm made changes in hiring, training or scheduling in the past 12 months? (Mark all that apply) Responses: 1,007