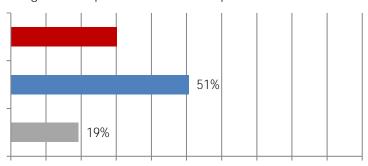

3. Describe your difficulty in filling open positions: Responses: 931 Salaried; 934 Craft

7. If you are having

9. Has your firm made changes in hiring, training or scheduling in the past 12 months? (Mark all that apply) Responses: 1,007