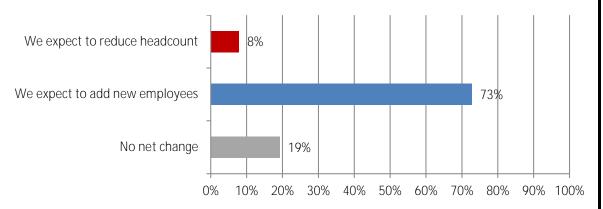

14. How do you expect your firm's headcount to change in the next 12 months? Responses: 908

15. Does your firm employ individuals who are authorized to work in the U.S as part of the Deferred Action for Childhood Arrivals (DACA, or Dreamers) program or the Temporary Protected Status program?