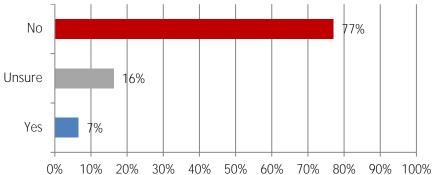

Responses: 1,001

16. Does your firm use the H-2B visa program or other temporary work visa programs to secure either salaried or hourly employees? Responses: 1,004

| 17 | Regarding AI and robotics, which statements do you believe when it comes to construction jobs in the next 5 years? Responses: 974 |
|----|-----------------------------------------------------------------------------------------------------------------------------------|
|    |                                                                                                                                   |
|    |                                                                                                                                   |
|    |                                                                                                                                   |
|    |                                                                                                                                   |
|    |                                                                                                                                   |
|    |                                                                                                                                   |
|    |                                                                                                                                   |
|    |                                                                                                                                   |
|    |                                                                                                                                   |
|    |                                                                                                                                   |
|    |                                                                                                                                   |
|    |                                                                                                                                   |
|    |                                                                                                                                   |
|    |                                                                                                                                   |
|    |                                                                                                                                   |
|    |                                                                                                                                   |
|    |                                                                                                                                   |
|    |                                                                                                                                   |
|    |                                                                                                                                   |
|    |                                                                                                                                   |
|    |                                                                                                                                   |
|    |                                                                                                                                   |
|    |                                                                                                                                   |
|    |                                                                                                                                   |
|    |                                                                                                                                   |
|    |                                                                                                                                   |