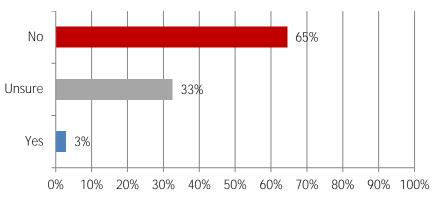

Responses: 1,001

16. Does your firm use the H-2B visa program or other temporary work visa programs to secure either salaried or hourly employees? Responses: 1,004

| 17 | Regarding AI and robotics, which statements do you believe when it comes to construction jobs in the next 5 years? Responses: 974 |
|----|-----------------------------------------------------------------------------------------------------------------------------------|
|    |                                                                                                                                   |
|    |                                                                                                                                   |
|    |                                                                                                                                   |
|    |                                                                                                                                   |
|    |                                                                                                                                   |
|    |                                                                                                                                   |
|    |                                                                                                                                   |
|    |                                                                                                                                   |
|    |                                                                                                                                   |
|    |                                                                                                                                   |
|    |                                                                                                                                   |
|    |                                                                                                                                   |
|    |                                                                                                                                   |
|    |                                                                                                                                   |
|    |                                                                                                                                   |
|    |                                                                                                                                   |
|    |                                                                                                                                   |
|    |                                                                                                                                   |
|    |                                                                                                                                   |
|    |                                                                                                                                   |
|    |                                                                                                                                   |
|    |                                                                                                                                   |
|    |                                                                                                                                   |
|    |                                                                                                                                   |
|    |                                                                                                                                   |
|    |                                                                                                                                   |