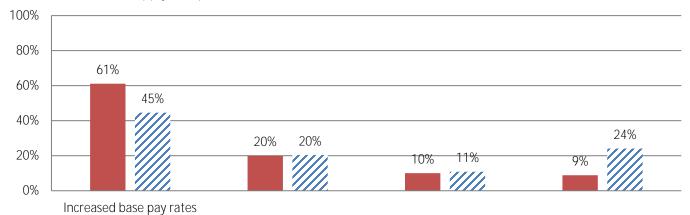

10. What techniques, if any, have you implemented to upskill employees? (Mark all that apply) Responses: 993

11. Has your firm adjusted pay and/or benefits for <u>hourly craft</u>, <u>salaried</u> personnel or both in the past 12 months? (Mark all that apply) Responses: 1,006