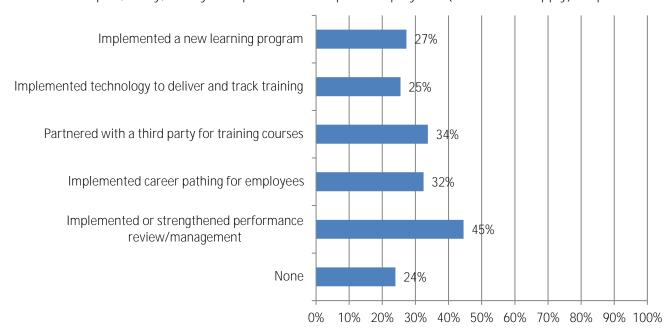

10. What techniques, if any, have you implemented to upskill employees? (Mark all that apply) Responses: 993

11. Has your firm adjusted pay and/or benefits for <u>hourly craft</u>, <u>salaried</u> personnel or both in the past 12 months? (Mark all that apply) Responses: 1,006